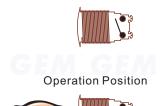

Operating life(Mechanical): Over 100,000 times

Materials: Stainless steel

**PBT-160** 

**PBT-170** 

**Operation Position** Operating travel: 2.7mm

Free Position

 $M22 \times P1.5$ mm 2.0 35.0 29.9 thickness 45.0